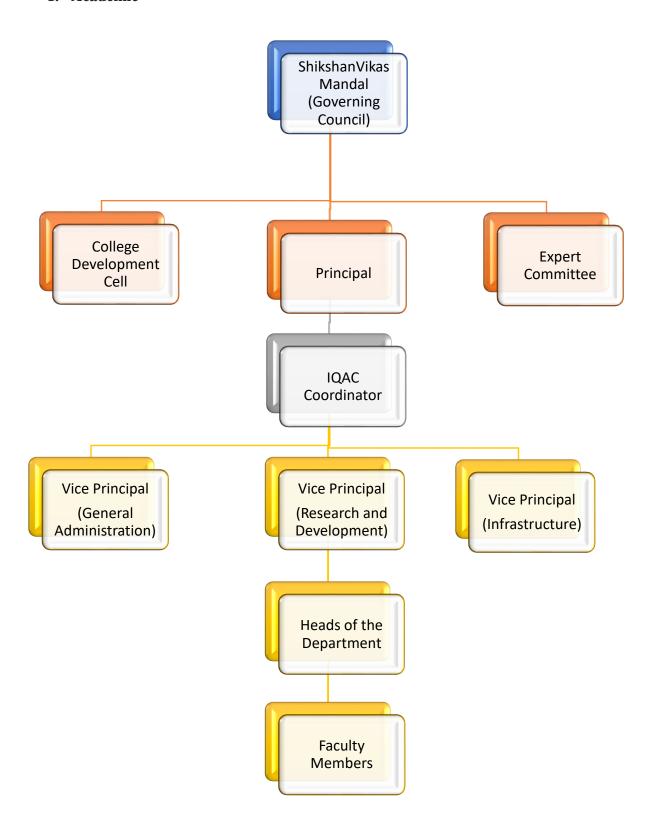

## 1. Academic



## 2. Office Administration:



## **3.** Administrative and Academic Bodies (Not in hierarchy)

| Principal                      |                                 |
|--------------------------------|---------------------------------|
| Administrative                 | Academic                        |
| Students Council               | Internal Quality Assurance Cell |
| Internal Complaint Committee   | Heads of the Department         |
| Anti-ragging Committee         | Research and Development Cell   |
| College Women Development Cell | NSS and NCC                     |
| Admission Committee            | Examination Committee           |
| Discipline Committee           | Cultural Committee              |
| Grievance Redressal Cell       | Placement Cell                  |
| Social Ju