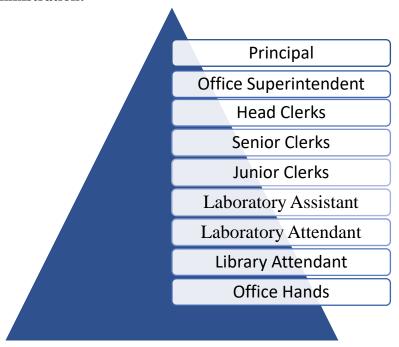

## 1. Academic



## 2. Office Administration:



## **3.** Administrative and Academic Bodies (Not in hierarchy)

| Principal                      |                                 |
|--------------------------------|---------------------------------|
| Administrative                 | Academic                        |
| Students Council               | Internal Quality Assurance Cell |
| Internal Complaint Committee   | Heads of the Department         |
| Anti-ragging Committee         | Research and Development Cell   |
| College Women Development Cell | NSS and NCC                     |
| Admission Committee            | Examination Committee           |
| Discipline Committee           | Cultural Committee              |
| Grievance Redressal Cell       | Placement Cell                  |
| Social Justice Committee       | Communit